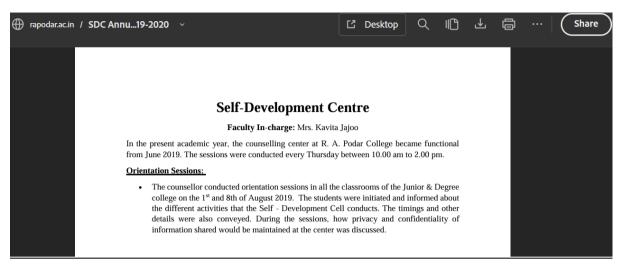

| Date: 18/11/19   |

R. A. Podar College (Autonomous) in association with the confederation of Indian Industry (CII) and under the Young Indians (YI) programme has organized an 'Orientation Session' on Monday 25th November 2019 at 11.00 am to 12.00 noon in Room No. F-2.

Students are hereby required to avail the benefits. Students attending the entire program will be awarded ECA points.

Principal

Dr. Shobana Vasudevan

Podar : Nurturing Intellect, Creating Personalities.

## SELF DEVELOPMENT CENTRE ORIENTATION



# Orientation Programme on Quality Issues for Teachers and Students 2020 - 2021

| Sr.<br>No. | Date                     | Orientation Topic                               | Purpose                                                                                                                                                             | Beneficiaries     |
|------------|--------------------------|-------------------------------------------------|---------------------------------------------------------------------------------------------------------------------------------------------------------------------|-------------------|
| 1          | 3rd August<br>2020       | Faculty Induction<br>Programme                  | Provide orientation on teaching<br>methodologies and classroom<br>man