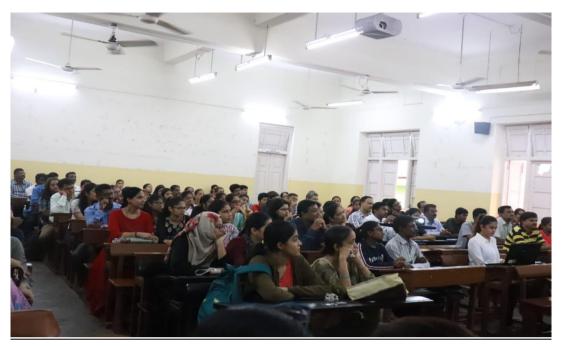

|                                 |  |
| 2:15 pm- 3:00 pm   | E. Process Compliance-I, II, III | Vice Principal Kavita Jajoo     |  |
|                    |                                  | Vice Principal S. Natarajan     |  |
|                    |                                  | Registrar Kisan Pagar           |  |
|                    |                                  | Accountant Ravi Kadam           |  |
| 3:00 pm- 3:30 pm   | F. Performance Standard          | Sneha S. (SYBCom student)       |  |
| 3:30 pm- 4:30 pm   | G. Library Orientation           | Librarian Santosh Patil         |  |
| 4:30 pm- 4:45 pm   | H. Feedback                      |                                 |  |

#### **Time Schedule for Faculty Induction Programme**

# **ORIENTATION FOR FYBCOM STUDENTS**



#### **ORIENTATION FOR FYBMS & FYBAS STUDENTS AS ON 18TH JULY 2019**



शिक्षण प्रसारक मंडळी, पुणे

R. A. Podar College of Commerce & Economics

Matunga, Mumbai - 400 019 Affiliated to University of Mumbai An 'A+' Institution as Accredited by NAAC Certified as 'Best College' by University of Mumbai Tel.: 2414 3178 • Fax: 2414 1964 • E-mail: info@rapodar.ac.in Website : www.rapodar.ac.in

Ref. No.: \_\_\_\_\_

Date: 13-07-2019

# NOTICE INDUCTION PROGRAM for F.Y. B.M.S. and F.Y. B.Com. with Actuarial Studies Academic Year 2019-2020

This is to hereby inform that an induction program would be held for students of F.Y. B.M.S. and F.Y. B.Com. with Actuarial Studies. Parents/ Guardians to accompany their ward on the day of the induction.

#### Day & Date: Thursday, 18th July, 2019

Time: 9.00