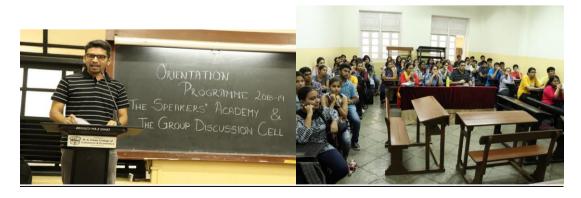

# **GROUP DISCUSSION CELL & SPEAKERS' ACADEMY ORIENTATION**

Teacher In-charge: Mrs. Karishma Khadiwala Student Secretary: Ms. Simran Jain Student Joint Secretaries: Mr. Mayuresh Tawade & Ms. Sneha Seemalesan Student Treasurers: Ms. Divya Shetty and Ms. Durgeshri Patil

The Group Discussion Cell and The Speakers' Academy co-hosted an Orientation Program for the academic year 2018-19. The first event put together by the two forums took place on 20th August, 2018.

Mr. Zoheb Khan, our Guest Speaker, Mrs. Karishma Khadiwala (Teacher Incharge), Mrs. Vrushali Kaneri- Bhosale (Teacher Incharge of the Speakers' Academy), Mrs. Kavita Jajoo (Vice Principal, Degree College), and Mrs. Shobana Vasudevan (Principal) were among the many who attended the program. A mock round of all the events of both the forums viz. debate, elocution and group discussion was conducted. Topic for the G.D. was given on the spot. The topics were as follows:

Debate - The reliability and authenticity of social media

Elocution - Cashless Economy

G.D. - Intellect is more important than Beauty