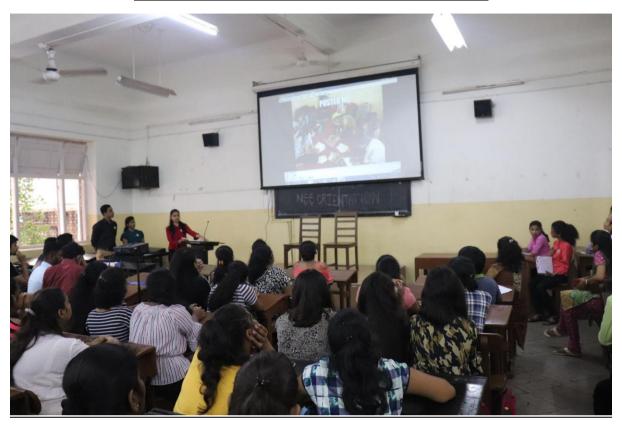

# FACULTY INDUCTION PROGRAMME AS ON 3RD AUGUST 2020

On Sunday, August 2, 2020, 2:50 PM, Kavita Jajoo <<u>kavita.jajoo@rapodar.ac.in</u>> wrote:

Dear Colleagues, We welcome you back to Podar . To brief you about our online interaction we have organised an Induction Program. In the given scenario your induction will be on the virtual Platform of MS Teams .

Principal Dr Shobana Vasudevan will address you at 2:00 pm on 3 rd August 2020. Kindly find the link to join the meeting below .

You're invited to a Teams meeting! Principal' Address https://teams.microsoft.com/l/meetup-join/19%3ameeting\_N2NhNGEwNGUtOWZmZC00MWQxLTImY2MtN2ViMzY0ZGYwYml4%40thread.v2/0? context=%7b%22Tid%22%3a%220fc345cf-6708-4f71-b235-fab45b1f6211%22%2c%22Oid%22%3a%22b263cad5-a92b-4674-af6d-43b6e41b1c59%22%7d Tap on the link or paste it in a browser to join.

Looking forward to your active participation. Regards Mrs. Kavita Jajoo Vice Principal