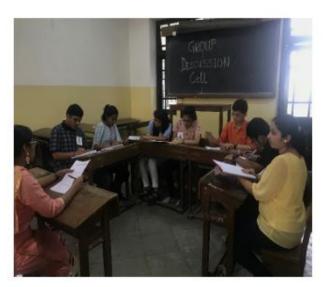

# **GROUP DISCUSSION CELL & SPEAKERS' ACADEMY ORIENTATION**

Teacher In-charge: Mrs. Karishma Khadiwala Student Secretary: Ms. Simran Jain Student Joint Secretaries: Mr. Mayuresh Tawade & Ms. Sneha Seemalesan Student Treasurers: Ms. Divya Shetty and Ms. Durgeshri Patil

The Group Discussion Cell and The Speakers' Academy co-hosted an Orientation Program for the academic year 2018-19. The first event put together by the two forums took place on 20th August, 2018.

Mr. Zoheb Khan, our Guest Speaker, Mrs. Karishma Khadiwala (Teacher Incharge), Mrs. Vrushali Kaneri- Bhosale (Teacher Incharge of the Speakers' Academy), Mrs. Kavita Jajoo (Vice Principal, Degree College), and Mrs. Shobana Vasudevan (Principal) were among the many who attended the program. A mock round of all the events of both the forums viz. debate, elocution and group discussion was conducted. Topic for the G.D. was given on the spot. The topics were as follows:

Debate - The reliability and authenticity of social media

Elocution - Cashless Economy

G.D. - Intellect is more important than Beauty